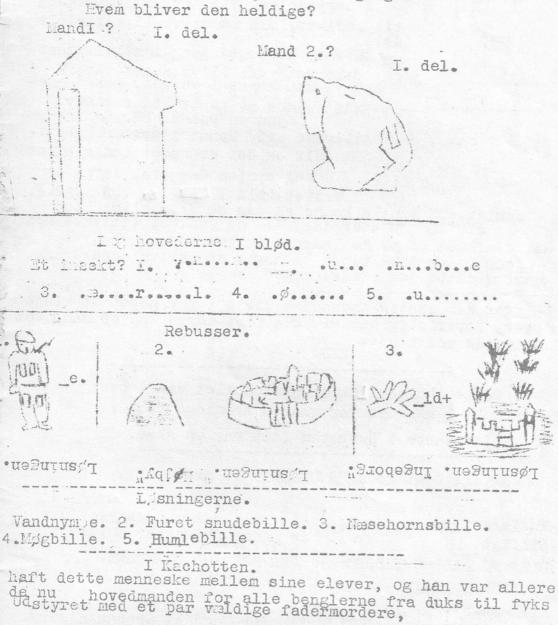

KRYDS ÓG ŤVĖRS.

Der er ingen præmie, men prøv alligevel at løse den. 4-12 II: DRENGENAVN . 2:FULDSTANDIG . T 5 3 7 2 3:VOKSER . 6 16 3 4 2 3 15 4:BAGV.ERK 5 2 3 5 6 5: BOGHYLDE . 6 4 5 6 7 ? .3 I 2

255555555555

En mand skal gå op af en trappe, der er 5 trin. Hver gang han går 3 trin op går han to trin ned. Hvor mange trin må han gå før han er oppe.???? Løsningen. I3. Trin.

Husk at "Kryds Og tværsen " skal indsendes i en lukket konvolut , uden på skal der stå . " BYUNGEN "

"KRYDS OG TVERS "